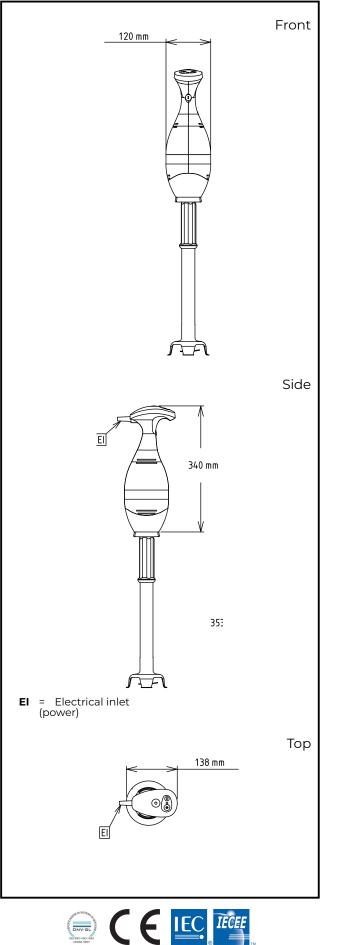

## Hand held Mixers Motor Unit for Bermixer PRO Turbo 550 W

| Electric                                                  |                                               |  |
|-----------------------------------------------------------|-----------------------------------------------|--|
| Supply voltage:<br>Electrical power, max:<br>Total Watts: | 220-240 V/1 ph/50/60 Hz<br>0.55 kW<br>0.55 kW |  |
| Key Information:                                          |                                               |  |
| External dimensions,<br>Width:                            | 138 mm                                        |  |
| External dimensions,<br>Depth:                            | 120 mm                                        |  |

340 mm

3.57 kg

**External dimensions,** 

Shipping weight:

Height:

Hand held Mixers Motor Unit for Bermixer PRO Turbo 550 W

The company reserves the right to make modifications to the products without prior notice. All information correct at time of printing.